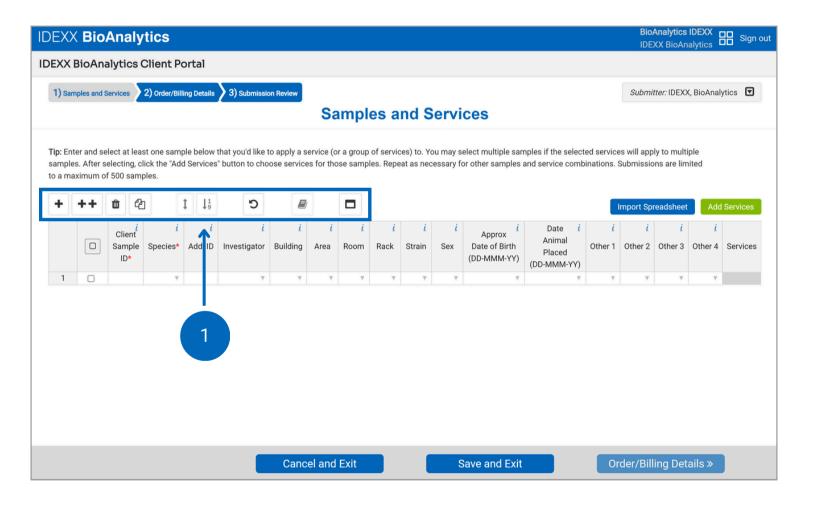

### Placing a Preclinical order (non-histo)

- Place an order
- Service category selection
- Order history
- Order & billing details
- Order review

#### Placing a Preclinical order (histopathology)

- Place an order
- Service category selection
- Order history
- Order & billing details
- Order review

#### Place a Biologics & Cell Health order

- Place an order
- Service category selection
- Order history
- Order & billing details
- Order review

#### Place a Health Monitoring order

- Place an order
- Service category selection
- Order history
- Order & billing details
- Order review

#### Placing an Aquatics Health Monitoring order

- Place an order
- Service category selection
- Order history
- Order & billing details
- Order review

Account Settings

Place a Health

Monitoring Order

N

Place a Preclinical Order (Histo)