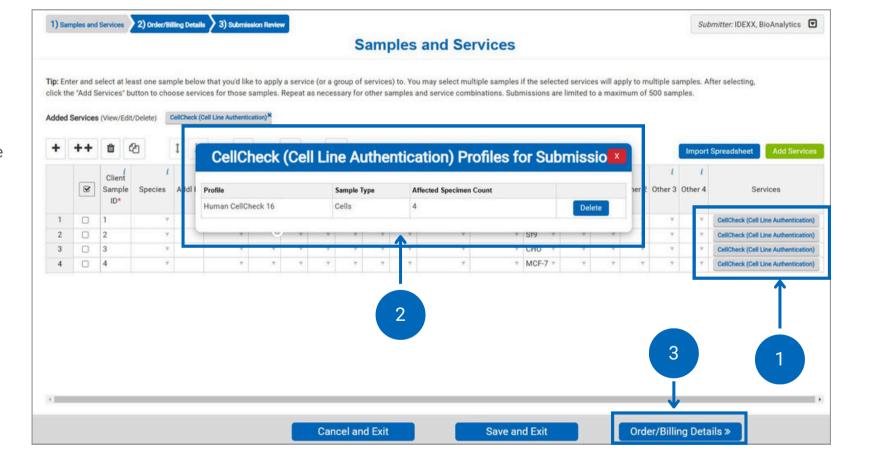

nt Settings

Place a Health

Monitoring Order

N

Place an Aquatics Health Monitoring Order Place a Biologics & Cell Health Order



Place a Preclinical Order (Histo)

### (7c)

#### **Test information**

<u>ک</u>

- To learn more about a service, you can click on the button beside it.
- This will show you sample type information and tests included.





در (کری) Account Settings

ettings

Place a Health

Monitoring Order



Place a Biologics & Cell Health Order



Place a Preclinical Order (Histo)



#### **Review services**

- You can review and edit your services from the sample grid as well.
- Click on the service category name in the right-hand column for more detailed information.
- Once all your samples are added and assigned the services needed, continue to Order/Billing Details.





Account Settings

(pr

Place a Health Monitoring Order



Place a Biologics & Cell Health Order



Place a Preclinical Order (Histo)

# 8

#### Add order/billing details

- Please fill all required fields marked with an asterisk.
- Please ensure your Bill-to address is included and is correct.
- Enter submission details like study ID, purchase order numbers (POs), special instructions, quote number, etc.
- Continue by clicking the "Submission Review" button.

| Order Details                                                                                                 |                                        |                                                                                                                                              |                            |
|----