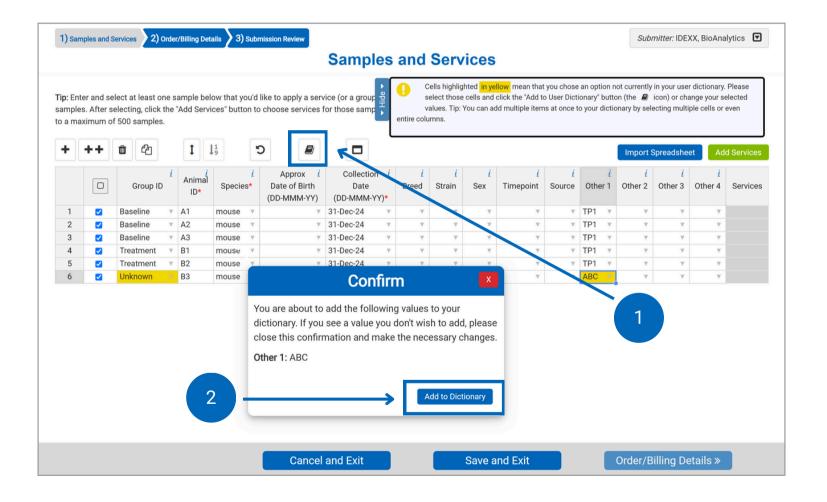

### Placing a Preclinical order (non-histo)

- Place an order
- Service category selection
- Order history
- Order & billing details
- Order review

#### Placing a Preclinical order (histopathology)

- Place an order
- Service category selection
- Order history
- Order & billing details
- Order review

#### Place a Biologics & Cell Health order

- Place an order
- Service category selection
- Order history
- Order & billing details
- Order review

#### Place a Health Monitoring order

- Place an order
- Service category selection
- Order history
- Order & billing details
- Order review

#### Placing an Aquatics Health Monitoring order

- Place an order
- Service category selection
- Order history
- Order & billing details
- Order review

Account Settings

Place a Health

Monitoring Order

N

Place a Preclinical Order (Histo)