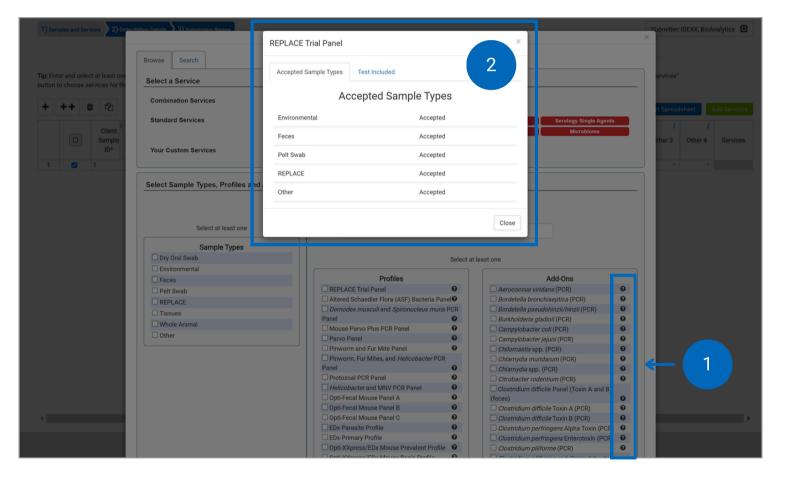

#### Place a Biologics & Cell Health order

- Place an order
- Service category selection
- Order history
- Order & billing details
- Order review

#### Place a Health Monitoring order

- Place an order
- Service category selection
- Order history
- Order & billing details
- Order review