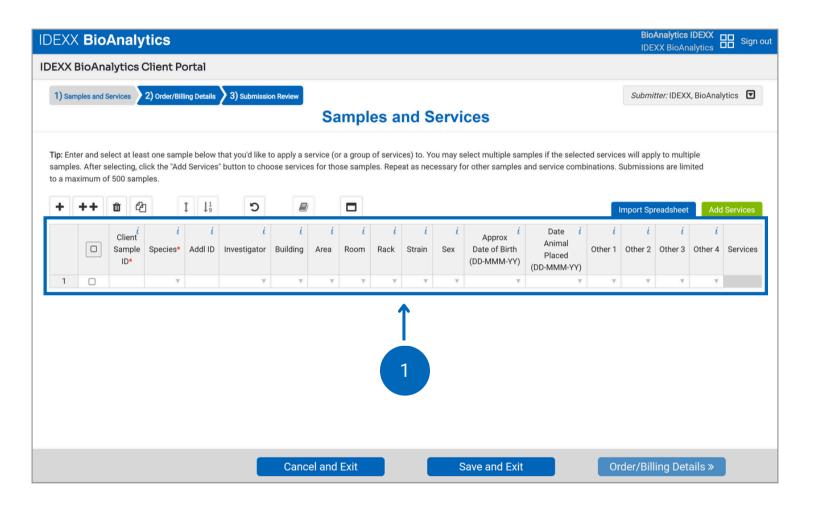

### Placing a Preclinical order (non-histo)

- Place an order
- Service category selection
- Order history
- Order & billing details
- Order review

#### Placing a Preclinical order (histopathology)

- Place an order
- Service category selection
- Order history
- Order & billing details
- Order review

#### Place a Biologics & Cell Health order

- Place an order
- Service category selection
- Order history
- Order & billing details
- Order review

#### Place a Health Monitoring order

- Place an order
- Service category selection
- Order history
- Order & billing details
- Order review

#### Placing an Aquatics Health Monitoring order

- Place an order
- Service category selection
- Order history
- Order & billing details
- Order review

Account Settings

Place a Health

Monitoring Order

N

Place a Preclinical Order (Histo)