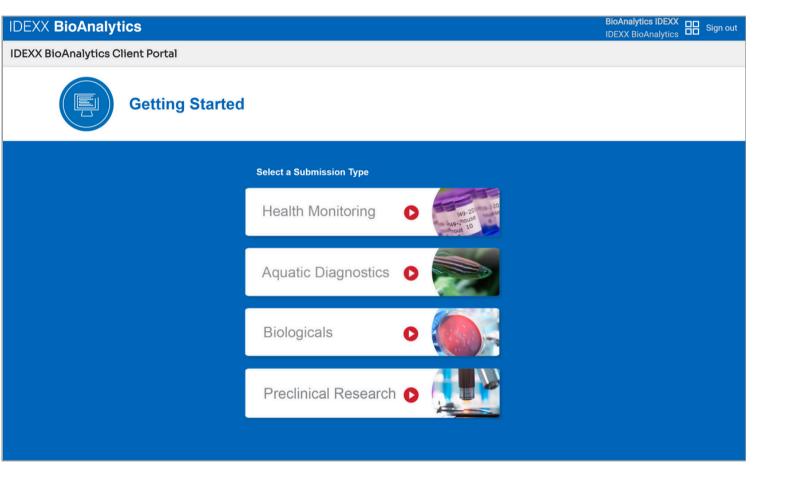

### Placing a Preclinical order (non-histo)

- Place an order
- Service category selection
- Order history
- Order & billing details
- Order review

#### Place a Health Monitoring order

- Place an order
- Service category selection
- Order history
- Order & billing details
- Order review

#### Placing an Aquatics Health Monitoring order

- Place an order
- Service category selection
- Order history
- Order & billing details
- Order review

Account Settings

Place a Health

Monitoring Order

N

Place a Preclinical Order (Histo)

#### Place a Biologics & Cell Health order

- Place an order
- Service category selection
- Order history
- Order & billing details
- Order review