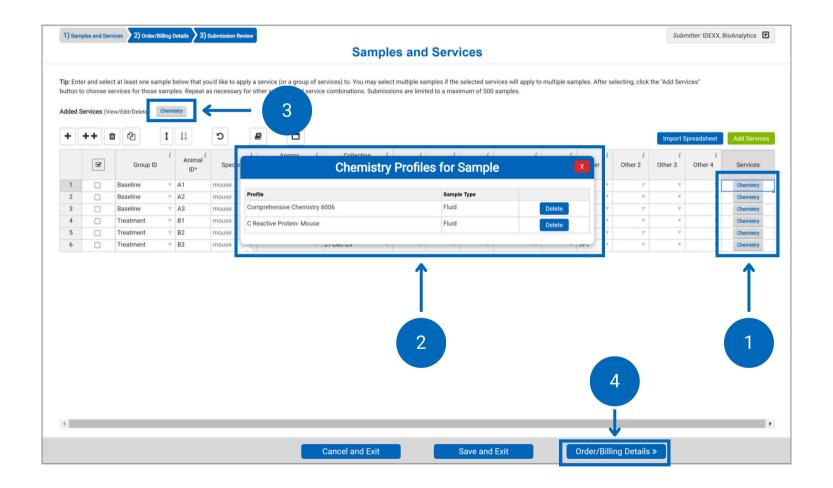

### Advantages to online ordering

- Online submissions are faster, less error prone, and increase your visibility and control.
- When you use the Online Submission tool, you can see your Order History and the status of each order. Possible statuses:
  - Incomplete
  - Submitted
  - In Progress
  - Resulted
  - Voided