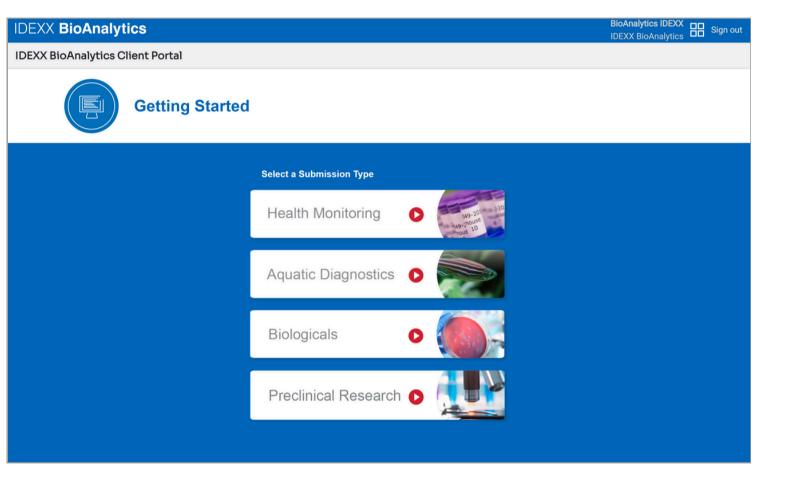

### Placing a Preclinical order (non-histo)

- Place an order
- Service category selection
- Order history
- Order & billing details
- Order review

#### Placing a Preclinical order (histopathology)

- Place an order
- Service category selection
- Order history
- Order & billing details
- Order review

#### Place a Biologics & Cell Health order

- Place an order
- Service category selection
- Order history
- Order & billing details
- Order review

#### Place a Health Monitoring order

- Place an order
- Service category selection
- Order history
- Order & billing details
- Order review

#### Placing an Aquatics Health Monitoring order

- Place an order
- Service category selection
- Order history
- Order & billing details
- Order review

Account Settings

Place a Health

Monitoring Order

N

Place a Preclinical Order (Histo)