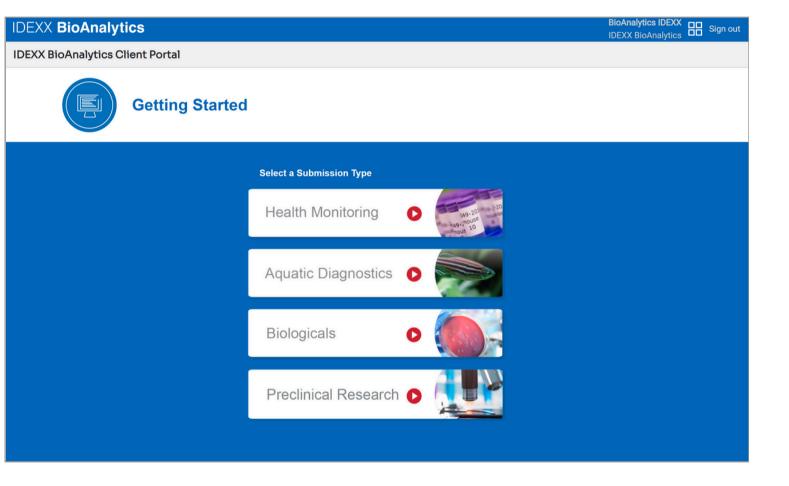

#### Placing an Aquatics Health Monitoring order

- Place an order
- Service category selection
- Order history
- Order & billing details
- Order review

Account Settings

Place a Health

Monitoring Order

N

Place a Preclinical Order (Histo)