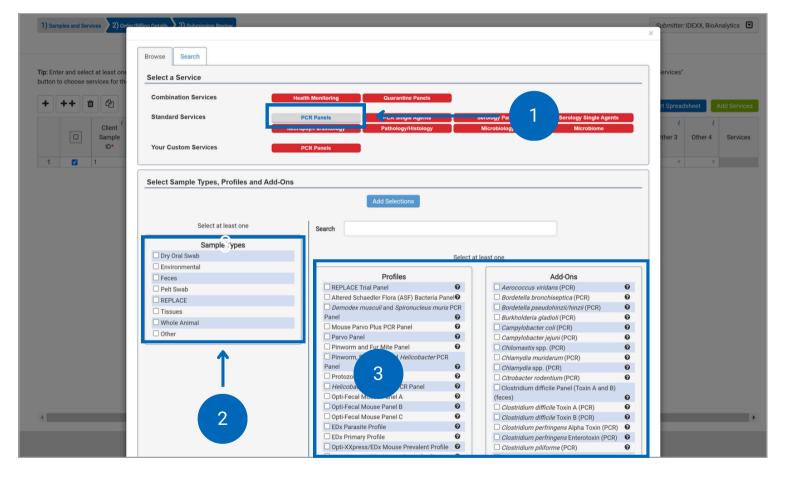

### Placing a Preclinical order (non-histo)

- Place an order
- Service category selection
- Order history
- Order & billing details
- Order review

#### Placing a Preclinical order (histopathology)

- Place an order
- Service category selection
- Order history
- Order & billing details
- Order review

#### Place a Biologics & Cell Health order

- Place an order
- Service category selection
- Order history
- Order & billing details
- Order review

#### Place a Health Monitoring order

- Place an order
- Service category selection
- Order history
- Order & billing details
- Order review

#### Placing an Aquatics Health Monitoring order

- Place an order
- Service category selection
- Order history
- Order & billing details
- Order review

Account Settings

Place a Health

Monitoring Order

N

Place a Preclinical Order (Histo)