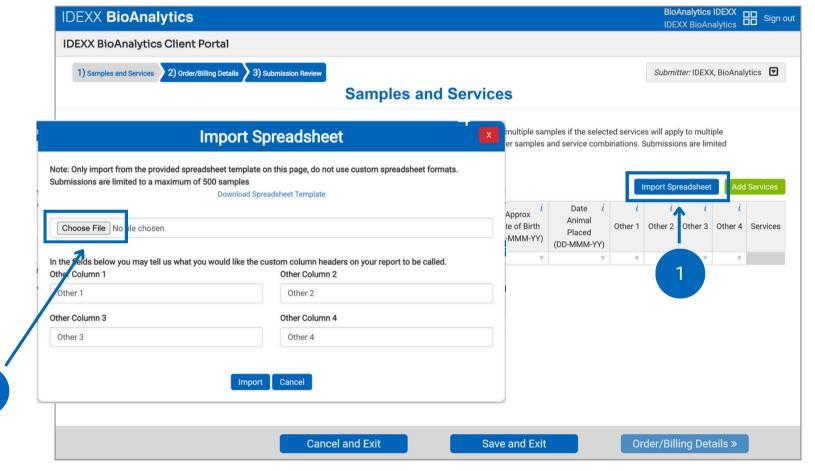

### Placing a Preclinical order (non-histo)

- Place an order
- Service category selection
- Order history
- Order & billing details
- Order review