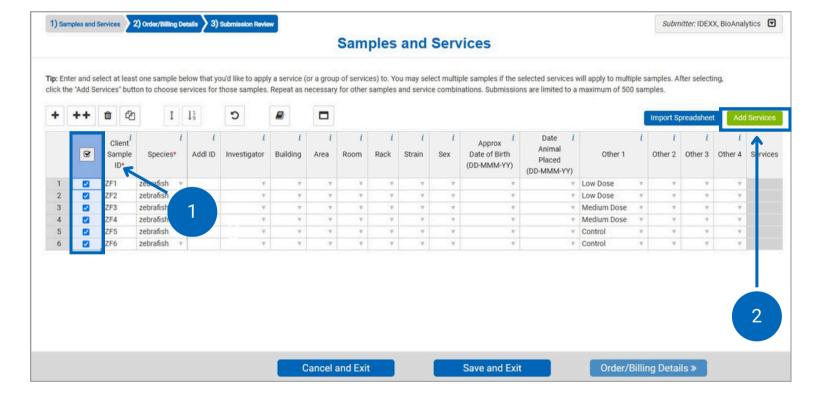

### Placing a Preclinical order (non-histo)

- Place an order
- Service category selection
- Order history
- Order & billing details
- Order review

#### Place a Biologics & Cell Health order

- Place an order
- Service category selection
- Order history
- Order & billing details
- Order review

#### Place a Health Monitoring order

- Place an order
- Service category selection
- Order history
- Order & billing details
- Order review

#### Placing an Aquatics Health Monitoring order

- Place an order
- Service category selection
- Order history
- Order & billing details
- Order review

Account Settings

Place a Health

Monitoring Order

N

Place a Preclinical Order (Histo)