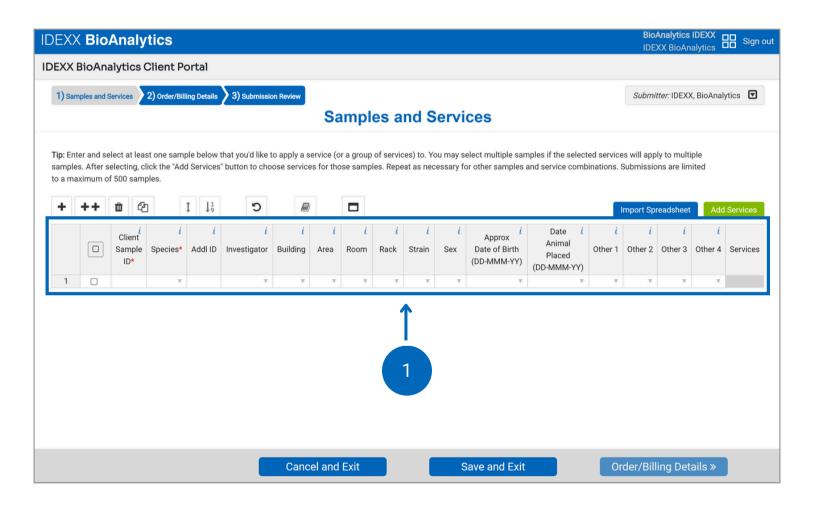

### Placing a Preclinical order (non-histo)

- Place an order
- Service category selection
- Order history
- Order & billing details
- Order review

#### Place a Biologics & Cell Health order

- Place an order
- Service category selection
- Order history
- Order & billing details
- Order review

#### Place a Health Monitoring order

- Place an order
- Service category selection
- Order history
- Order & billing details
- Order review

#### Placing an Aquatics Health Monitoring order

- Place an order
- Service category selection
- Order history
- Order & billing details
- Order review

Account Settings

Place a Health

Monitoring Order

N

Place a Preclinical Order (Histo)