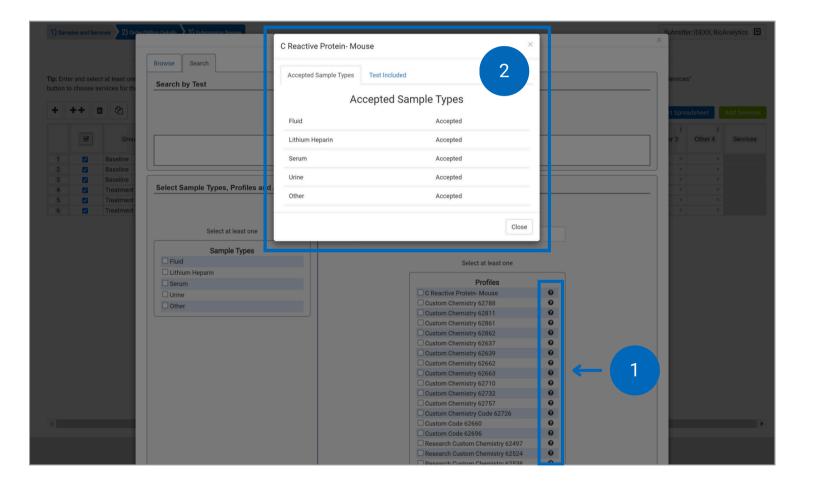

### Advantages to online ordering

- Online submissions are faster, less error prone, and increase your visibility and control.
- When you use the Online Submission tool, you can see your Order History and the status of each order. Possible statuses:
  - Incomplete
  - Submitted
  - In Progress
  - Resulted
  - Voided