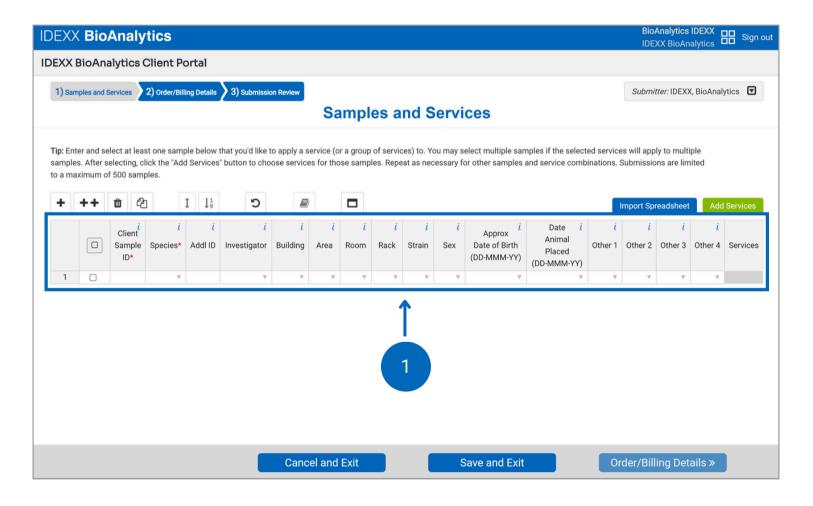

### Placing a Preclinical order (non-histo)

- Place an order
- Service category selection
- Order history
- Order & billing details
- Order review

#### Placing a Preclinical order (histopathology)

- Place an order
- Service category selection
- Order history
- Order & billing details
- Order review

#### Place a Biologics & Cell Health order

- Place an order
- Service category selection
- Order history
- Order & billing details
- Order review

#### Place a Health Monitoring order

- Place an order
- Service category selection
- Order history
- Order & billing details
- Order review

#### Placing an Aquatics Health Monitoring order

- Place an order
- Service category selection
- Order history
- Order & billing details
- Order review

Account Settings

Place a Health

Monitoring Order

N

Place a Preclinical Order (Histo)