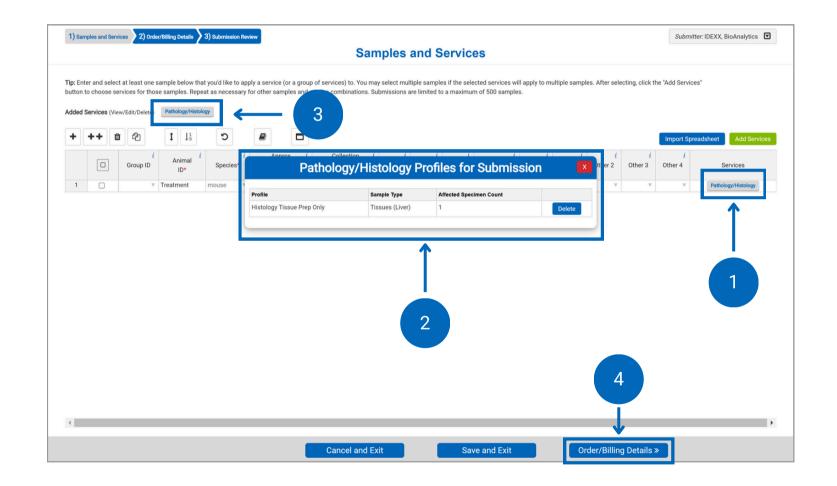

#### Placing a Preclinical order (histopathology)

- Place an order
- Service category selection
- Order history
- Order & billing details
- Order review