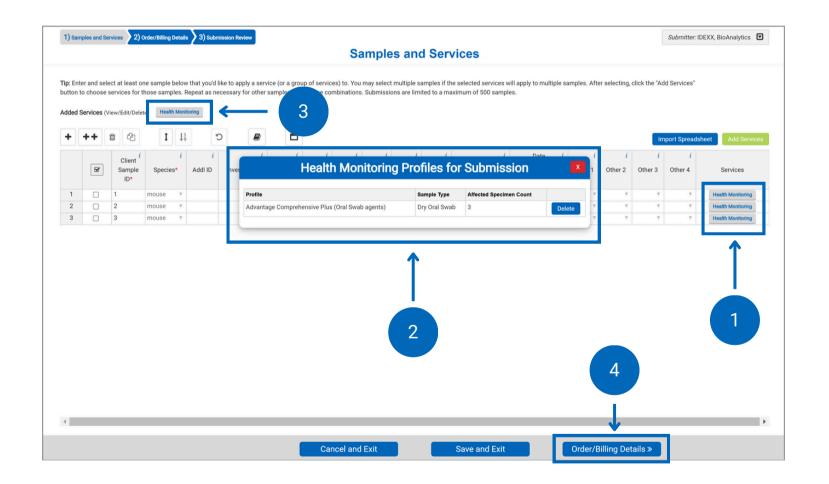

#### Place a Health Monitoring order

- Place an order
- Service category selection
- Order history
- Order & billing details
- Order review