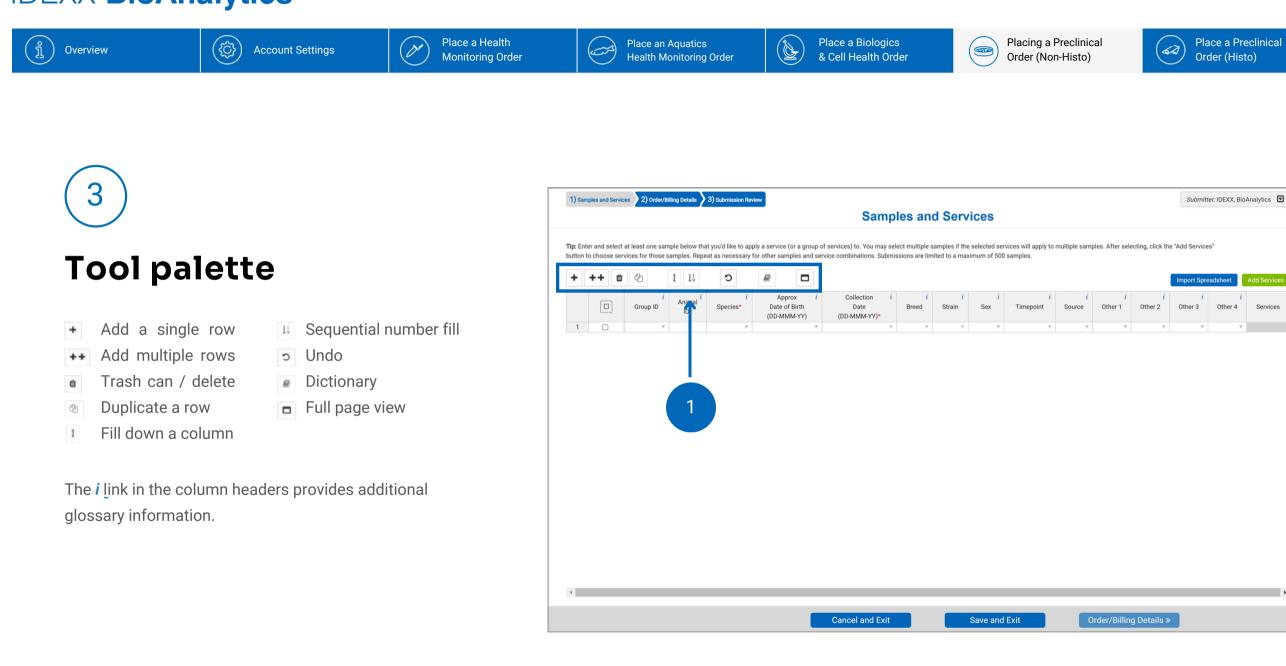

### Placing a Preclinical order (non-histo)

- Place an order
- Service category selection
- Order history
- Order & billing details
- Order review