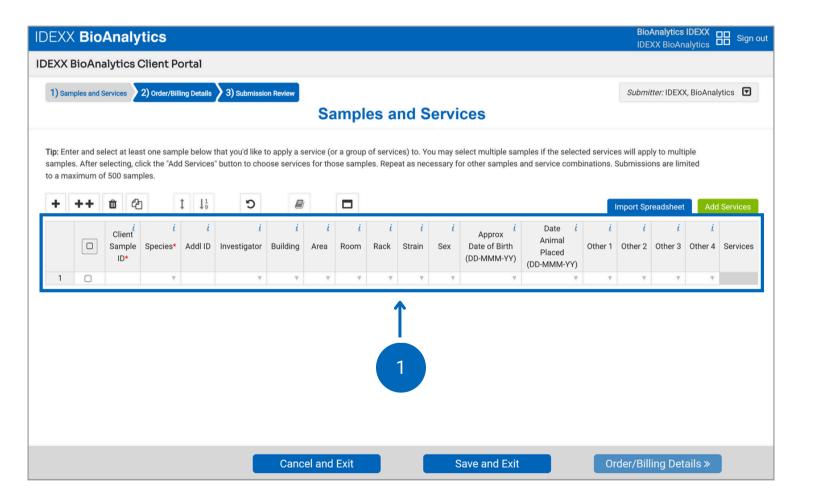

### Placing a Preclinical order (non-histo)

- Place an order
- Service category selection
- Order history
- Order & billing details
- Order review