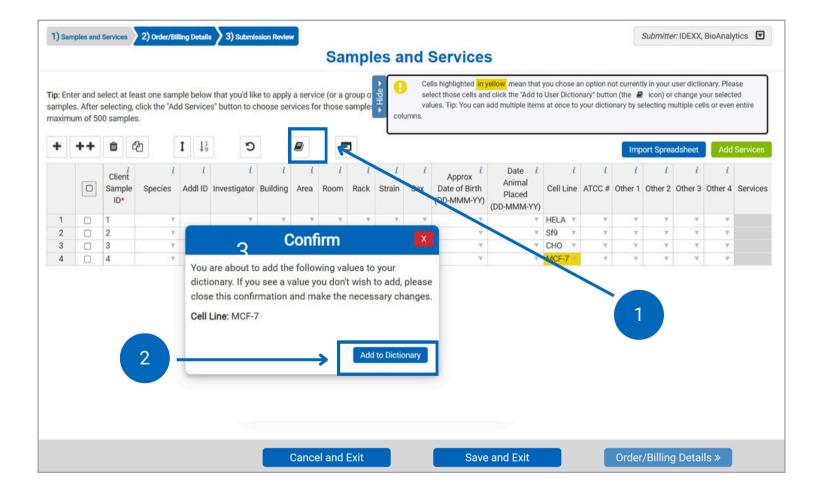

ncel                                                                                                                                                                                |              |                                                       |     |                   |              |



Account Settings

N



Place a Biologics & Cell Health Order

È



Place a Preclinical Order (Histo)

## 6

# Error checking and dictionary

{ĵ}

- As you enter sample information, you might notice our embedded error checking.
- This feature prompts you with dropdown options and highlights new entries not found in the Dictionary.
- To remove the highlights and add a new entry to the dictionary, select the cell(s) or column(s) and click the dictionary icon. Confirm by clicking "Add to Dictionary".





Account Settings

(pr

(ĝ)

Place a Health Monitoring Order



Place a Biologics & Cell Health Order



Place a Preclinical Order (Histo)

### (7a)

#### **Add services**

- Select samples to which services will be added. To select all, click in the checkbox at the top of the column.
- Check the box next to a sample to select it and click "Add Services."

| 1) Sarr | ples and S | Services                | 2) Orde     | r/Billi | ing Details         | 3) Subn     | hission Revie | w                |                  |                  |                    |          |                                        |                                                  |                  |             |              | Submitte     | er: IDEXX    | BioAnal      | vtics 🔽  |
|---------|------------|--