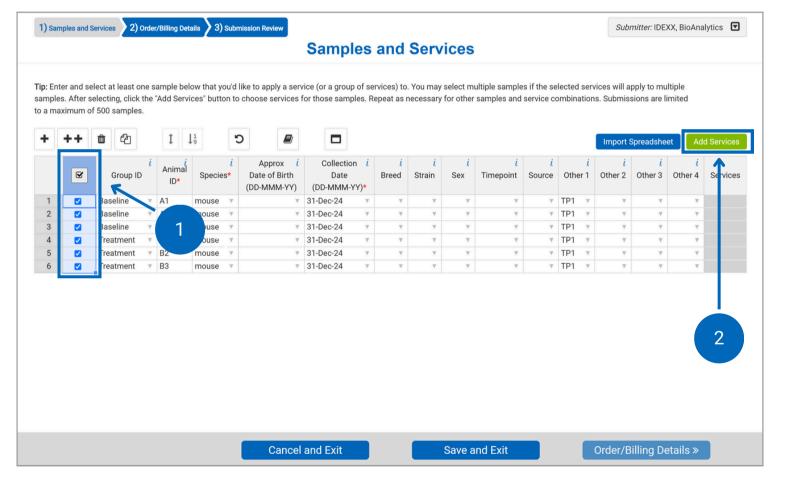

### Placing a Preclinical order (non-histo)

- Place an order
- Service category selection
- Order history
- Order & billing details
- Order review

#### Placing a Preclinical order (histopathology)

- Place an order
- Service category selection
- Order history
- Order & billing details
- Order review

#### Place a Biologics & Cell Health order

- Place an order
- Service category selection
- Order history
- Order & billing details
- Order review

#### Place a Health Monitoring order

- Place an order
- Service category selection
- Order history
- Order & billing details
- Order review

#### Placing an Aquatics Health Monitoring order

- Place an order
- Service category selection
- Order history
- Order & billing details
- Order review

Account Settings

Place a Health

Monitoring Order

N

Place a Preclinical Order (Histo)