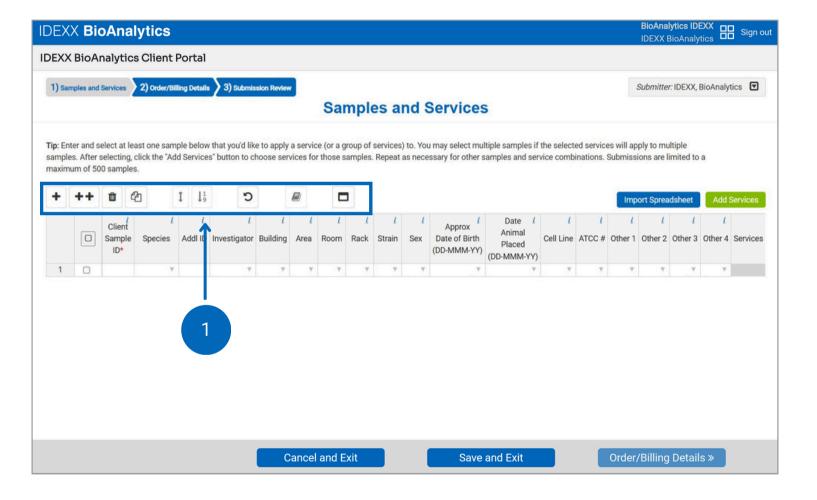

### Placing a Preclinical order (non-histo)

- Place an order
- Service category selection
- Order history
- Order & billing details
- Order review

#### Place a Biologics & Cell Health order

- Place an order
- Service category selection
- Order history
- Order & billing details
- Order review

#### Place a Health Monitoring order

- Place an order
- Service category selection
- Order history
- Order & billing details
- Order review

#### Placing an Aquatics Health Monitoring order

- Place an order
- Service category selection
- Order history
- Order & billing details
- Order review

Account Settings

Place a Health

Monitoring Order

N

Place a Preclinical Order (Histo)