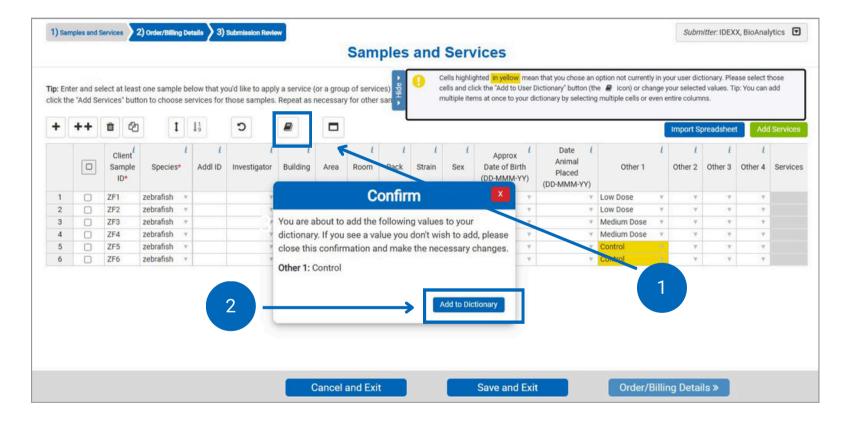

### Placing a Preclinical order (non-histo)

- Place an order
- Service category selection
- Order history
- Order & billing details
- Order review

#### Place a Biologics & Cell Health order

- Place an order
- Service category selection
- Order history
- Order & billing details
- Order review

#### Place a Health Monitoring order

- Place an order
- Service category selection
- Order history
- Order & billing details
- Order review

#### Placing an Aquatics Health Monitoring order

- Place an order
- Service category selection
- Order history
- Order & billing details
- Order review

Account Settings

Place a Health

Monitoring Order

N

Place a Preclinical Order (Histo)