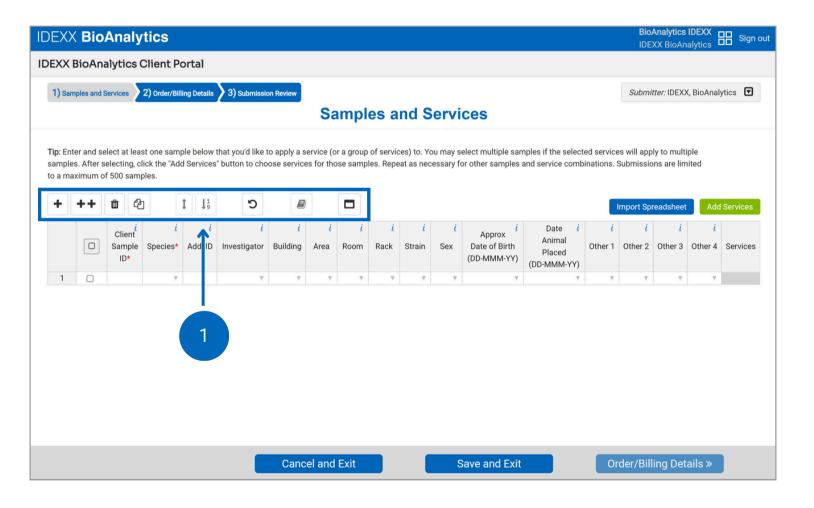

### Placing a Preclinical order (non-histo)

- Place an order
- Service category selection
- Order history
- Order & billing details
- Order review

#### Placing a Preclinical order (histopathology)

- Place an order
- Service category selection
- Order history
- Order & billing details
- Order review

#### Place a Biologics & Cell Health order

- Place an order
- Service category selection
- Order history
- Order & billing details
- Order review

#### Place a Health Monitoring order

- Place an order
- Service category selection
- Order history
- Order & billing details
- Order review

#### Placing an Aquatics Health Monitoring order

- Place an order
- Service category selection
- Order history
- Order & billing details
- Order review

Account Settings

Place a Health

Monitoring Order

N

Place a Preclinical Order (Histo)