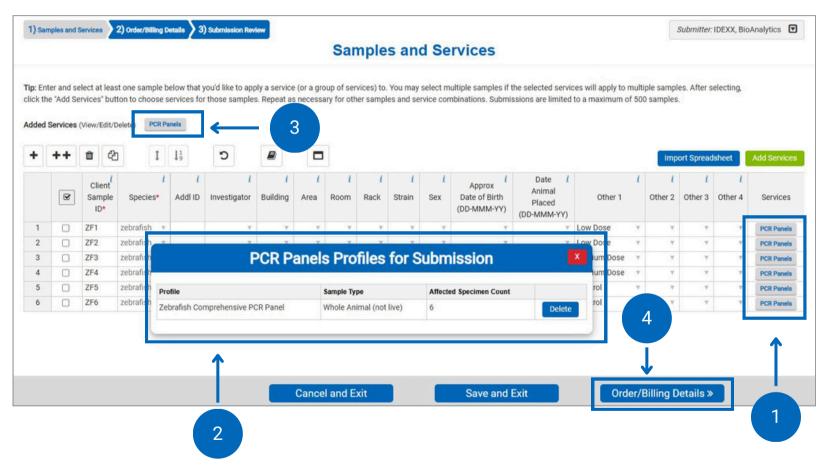

### Placing a Preclinical order (non-histo)

- Place an order
- Service category selection
- Order history
- Order & billing details
- Order review

#### Place a Biologics & Cell Health order

- Place an order
- Service category selection
- Order history
- Order & billing details
- Order review