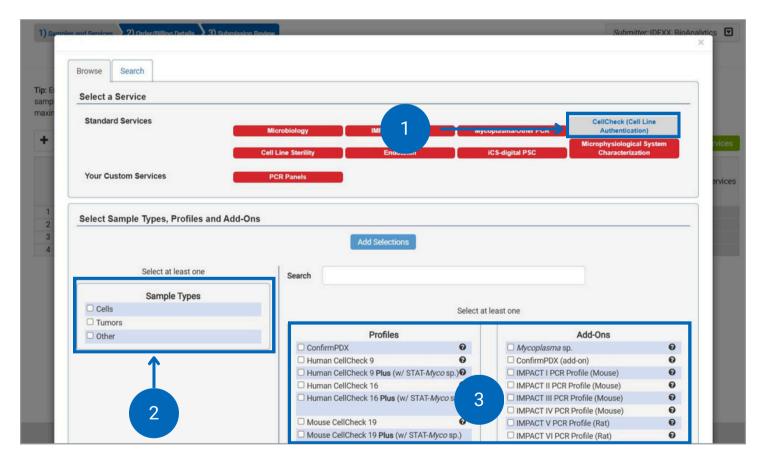

|               | 20000            | l and E          | vit              |                    |          |                                        | and Exit                                         |                  |             | Order/       |              |              |              |          |



Account Settings

فمت Monitoring Order

Place a Health

N



Place a Biologics & Cell Health Order



Place a Preclinical (هک Order (Histo)

### 

#### **Select tests**

- Browse through our offering and choose a Service tile.
- To add a test:
  - Select the sample type
  - Select your Profile(s) or Service

{<u>(</u>]}

- Select your Add-on(s)
- Click "Add Selection"
- You can continue to add services or close the window to return to the sample grid and select new samples/move on.





Account Settings

Place a Health

Monitoring Order

N

Place an Aquatics Health Monitoring Order Place a Biologics & Cell Health Order



Place a Preclinical Order (Histo)

### (7c)

#### **Test information**

<u>ک</u>

- To learn more about a service, you can click on the button beside it.
- This will show you sample type information and tests included.





در (کری) Account Settings

ettings

Place a Health

Monitoring Order



Place a Biologics & Cell Health Order



Place a Preclinical Order (Histo)



#### **Review services**

- You can review and edit your services from the sample grid as well.
- Click on the service category name in the right-hand column for more detailed information.
- Once all your samples are added and assigned the services needed, continue to Order/Billing D