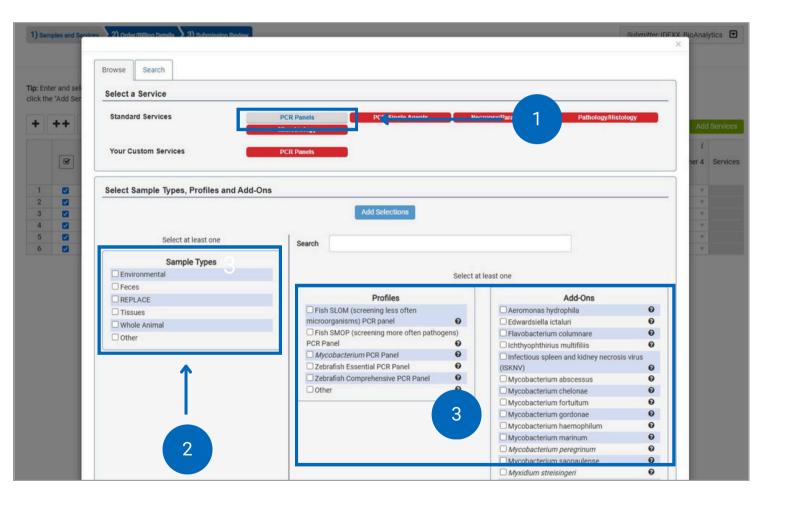

### Placing a Preclinical order (non-histo)

- Place an order
- Service category selection
- Order history
- Order & billing details
- Order review

#### Place a Biologics & Cell Health order

- Place an order
- Service category selection
- Order history
- Order & billing details
- Order review

#### Place a Health Monitoring order

- Place an order
- Service category selection
- Order history
- Order & billing details
- Order review

#### Placing an Aquatics Health Monitoring order

- Place an order
- Service category selection
- Order history
- Order & billing details
- Order review

Account Settings

Place a Health

Monitoring Order

N

Place a Preclinical Order (Histo)