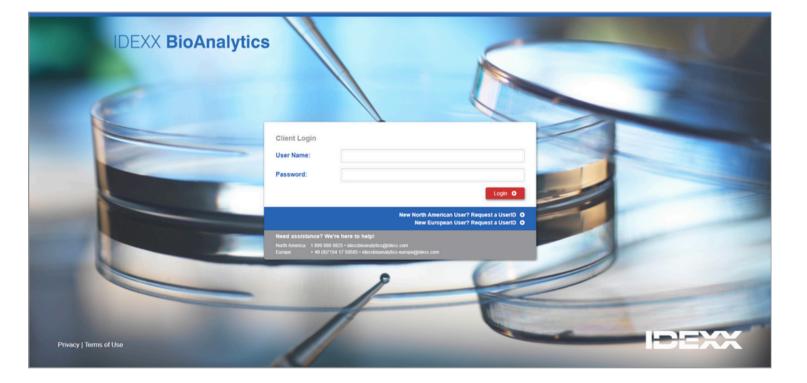

### Log in to the Client Portal

- Navigate to the Client Portal login page.
- Existing Portal users can log in with their Username and Password.
- If you are a new client or a current client who has not yet used the Portal, contact Client Support Services to request a new UserID and login information.
- Logins should not be shared. Please request an individual account for each submitter at your institution.