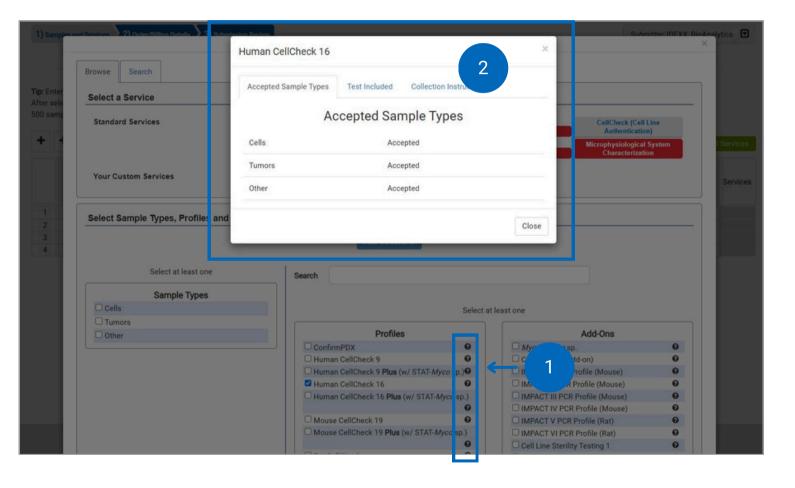

alth

N



Place a Biologics & Cell Health Order



Place a Preclinical (هک Order (Histo)

### 

#### **Select tests**

- Browse through our offering and choose a Service tile.
- To add a test:
  - Select the sample type
  - Select your Profile(s) or Service

{<u>(</u>]}

- Select your Add-on(s)
- Click "Add Selection"
- You can continue to add services or close the window to return to the sample grid and select new samples/move on.





Account Settings

Place a Health

Monitoring Order

N

Place an Aquatics Health Monitoring Order Place a Biologics & Cell Health Order



Place a Preclinical Order (Histo)

### (7c)

#### **Test information**

<u>ک</u>

- To learn more about a service, you can click on the button beside it.
- This will show you sample type information and tests included.





در (کری) Account Settings

ettings

Place a Health

Monitoring Order



Place a Biologics & Cell Health Order



Place a Preclinical Order (Histo)



#### **Review services**

- You can review and edit your services from the sample grid as well.
- Click on the service category name in the right-hand column for more detailed information.
- Once all your samples are added and assigned the services needed, continue to Order/Billing Details.





Account Settings

(pr

Place a Health Monitoring Order



Place a Biologics & Cell Health Order



Place a Preclinical Order (Histo)

# 8

#### Add order/billing details

- Please fill all required fields marked with an asterisk.
- Please ensure your Bill-to address is included and is correct.
- Enter submission details like study ID, purchase ord