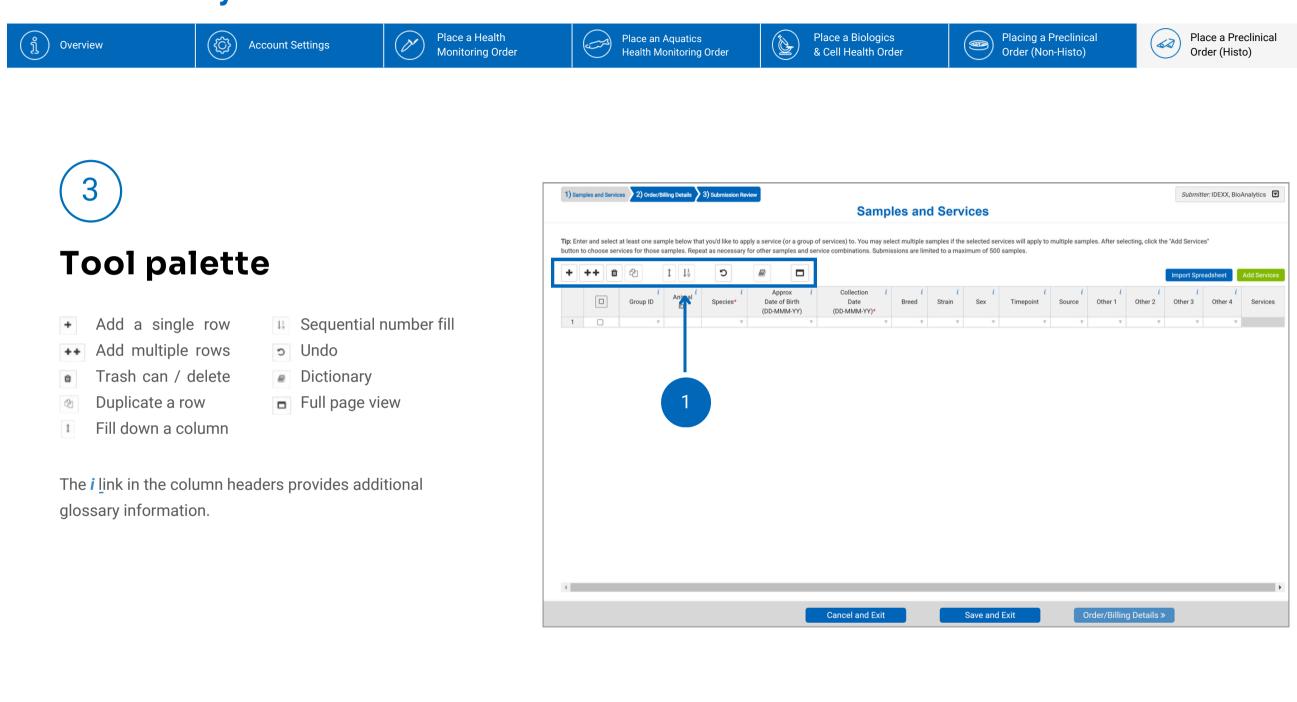

### Placing a Preclinical order (non-histo)

- Place an order
- Service category selection
- Order history
- Order & billing details
- Order review

#### Placing a Preclinical order (histopathology)

- Place an order
- Service category selection
- Order history
- Order & billing details
- Order review

#### Place a Biologics & Cell Health order

- Place an order
- Service category selection
- Order history
- Order & billing details
- Order review

#### Place a Health Monitoring order

- Place an order
- Service category selection
- Order history
- Order & billing details
- Order review

#### Placing an Aquatics Health Monitoring order

- Place an order
- Service category selection
- Order history
- Order & billing details
- Order review

Account Settings

Place a Health

Monitoring Order

N

Place a Preclinical Order (Histo)