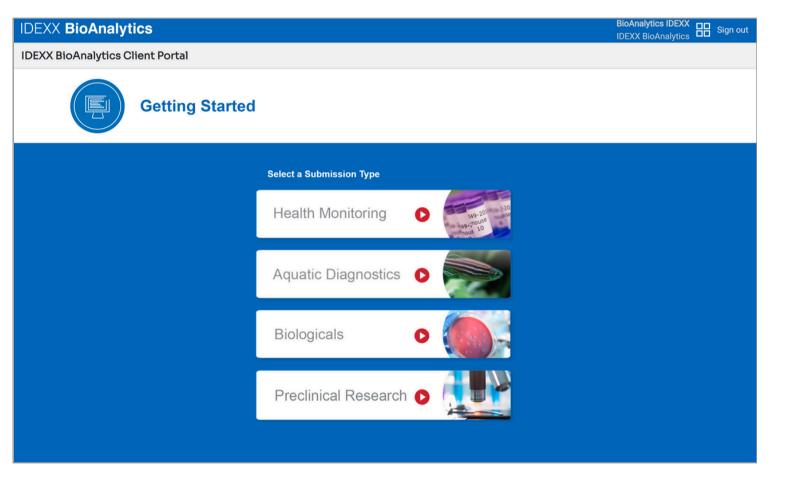

#### Overview

- Advantages to online ordering
- How to get there
- Access for more users
- Login

### Log in to the Client Portal

- Navigate to the Client Portal login page.
- Existing Portal users can log in with their Username and Password.
- If you are a new client or a current client who has not yet used the Portal, contact Client Support Services to request a new UserID and login information.
- Logins should not be shared. Please request an individual account for each submitter at your institution.

### **New User Registration**

- Upon clicking the "New User?" button, you will land on our New User Registration page.
- Complete all required fields to obtain login information for the Client Portal, request online access to other users' current or historical results, and grant other users access to your results.
- New User Registrations are typically processed within 24 hours.
- You will receive your login credentials via a separate email once your account setup is complete.